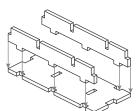

# FS-IMPERIUM Insert compatible with Imperium Horizons<sup>©</sup>

incl. space for Imperium Legends and Imperium Classics

## **Assembly Instructions**

The package contains six single sheets.

After assembly the trays are put in up to four layers in the original game box.

Ordinary PVA glue is required when assembling each tray.

Please make sure you **dry-assemble** each tray correctly before gluing it together.

Please check www.foldedspace.com for general assembly tips.





#### FS-IMPERIUM



Tray 1a, b, c

Sheet 1



(the trays are identical)

Step 1



Step 2



Finished tray



Tray 2

Sheet 6



Step 1



Step 2



Finished tray



Tray 3 Sheet 2



Step 1



Step 2





Step 4



Step 5





(flip 180°)



Finished tray



## FS-IMPERIUM Insert compatible with Imperium Horizons<sup>©</sup>

incl. space for Imperium Legends and Imperium Classics



Tray 4
Sheet 3, 4, 5, 6
Step 1
Step 2

(flip 180°)

Step 3
Step 4
Finished tray

### **FS-IMPERIUM**



Please check www.foldedspace.com for photos of this insert in use.

#### Tray legend

Tray 1a, b, c - materials, population, progress, goods, and action tokens

Tray 2 - cultist, solstice, and King of Kings tokens, Slot markers, 6-sided die

Tray 3 - bot state cards, Trade route expansion cards, state cards, solstice card

Tray 4 - civilization decks, commons cards, market board and player organizers