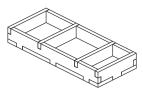

Sheet 6

Step 1

Step 2

Finished tray

Tray 3 Sheet 2

Step 1

Step 2

Step 4

Step 5

(flip 180°)

Finished tray