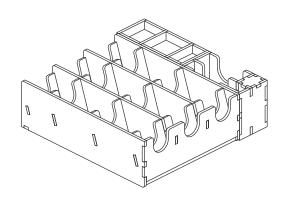

## FS-IMPERIUM Insert compatible with Imperium Horizons<sup>©</sup>

incl. space for Imperium Legends and Imperium Classics

Tray 4
Sheet 3, 4, 5, 6
Step 1
Step 2

(flip 180°)

Step 3
Step 4
Finished tray

Tray 4 - civilization decks, commons cards, market board and player organizers