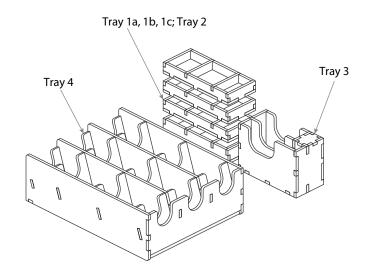

#### Tray legend

Tray 1a, b, c - materials, population, progress, goods, and action tokens

Tray 2 - cultist, solstice, and King of Kings tokens, Slot markers, 6-sided die

Tray 3 - bot state cards, Trade route expansion cards, state cards, solstice card

Tray 4 - civilization decks, commons cards, market board and player organizers