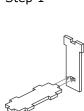

#### FS-IMPERIUM

Tray 1a, b, c

Sheet 1

(the trays are identical)

Step 1

Step 2

Finished tray

Tray 2