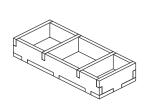

Sheet 6

Step 1

Step 2

Finished tray

Tray 3 Sheet 2

Step 1

Step 2

Step 4

Step 5

(flip 180°)

Finished tray