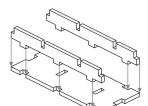

# FS-IMPERIUM Insert compatible with Imperium Horizons<sup>©</sup>

incl. space for Imperium Legends and Imperium Classics

## **Assembly Instructions**

The package contains six single sheets.

After assembly the trays are put in up to four layers in the original game box.

Ordinary PVA glue is required when assembling each tray.

Please make sure you **dry-assemble** each tray correctly before gluing it together.

Please check www.foldedspace.com for general assembly tips.





#### FS-IMPERIUM



Tray 1a, b, c

Sheet 1



(the trays are identical)

Step 1



Step 2



Finished tray



Tray 2

Sheet 6



Step 1



Step 2



Finished tray



Tray 3 Sheet 2



Step 1



Step 2





Step 4



Step 5





(flip 180°)



Finished tray



## FS-IMPERIUM Insert compatible with Imperium Horizons<sup>©</sup>

incl. space for Imperium Legends and Imperium Classics



Tray 4
Sheet 3, 4, 5, 6
Step 1
Step 2

(flip 180°)

Step 3
Step 4
Finished tray

### **FS-IMPERIUM**



Please check www.foldedspace.com for photos of this insert in use.

#### Tray legend

Tray 1a, b, c - materials, population, progress, goods, and action tokens

Tray 2 - cultist, solstice, and King of Kings tokens, Slot markers, 6-sided die

Tray 3 - bot state cards, Trade route expansion cards, state cards, solstice card

Tray 4 - civilization decks, commons cards, market board and play