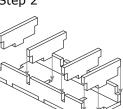

# FS-IMPERIUM Insert compatible with Imperium Horizons<sup>©</sup>

incl. space for Imperium Legends and Imperium Classics

## **Assembly Instructions**

The package contains six single sheets.

After assembly the trays are put in up to four layers in the original game box.

Ordinary PVA glue is required when assembling each tray.

Please make sure you **dry-assemble** each tray correctly before gluing it together.

Please check www.foldedspace.com for general assembly tips.





#### FS-IMPERIUM



Tray 1a, b, c

Sheet 1



(the trays are identical)

Step 1



Step 2



Finished tray



Tray 2

Sheet 6



Step 1



Step 2



Finished tray



Tray 3 Sheet 2



Step 1



Step 2





Step 4



Step 5





(flip 180°)



Finished tray



## FS-IMPERIUM Insert compatible with Imperium Horizons<sup>©</sup>

incl. space for Imperium Legends and Imperium Classics



Tray 4
Sheet 3, 4, 5, 6
Step 1
Step 2

(flip 180°)

Step 3
Step 4
Finished tray

### **FS-IMPERIUM**



Please check www.foldedspace.com for photos of this insert in use.

#### Tray legend

Tray 1a, b, c - materials, population, progress, goods, and action tokens

Tray 2 - cultist, solstice, and King of Kings tokens, Slot markers, 6-sided die

Tray 3 - bot state cards, Trade route expansion cards, state cards, solstice card

Tray 4 - civilization decks, commons cards, market board and player organizers