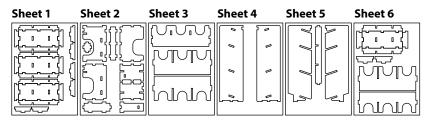

#### FS-IMPERIUM

Tray 1a, b, c

Sheet 1

(the trays are identical)

Step 1

Step 2

Finished tray

Tray 2

Sheet 6

Step 1

Step 2

Finished tray

Tray 3 Sheet 2

Step 1

Step 2

Step 4

## FS-IMPERIUM Insert compatible with Imperium Horizons<sup>©</sup>

incl. space for Imperium Legends and Imperium Classics

Tray 4
Sheet 3, 4, 5, 6
Step 1
Step 2

(flip 180°)

Step 3
Step 4
Finished tray