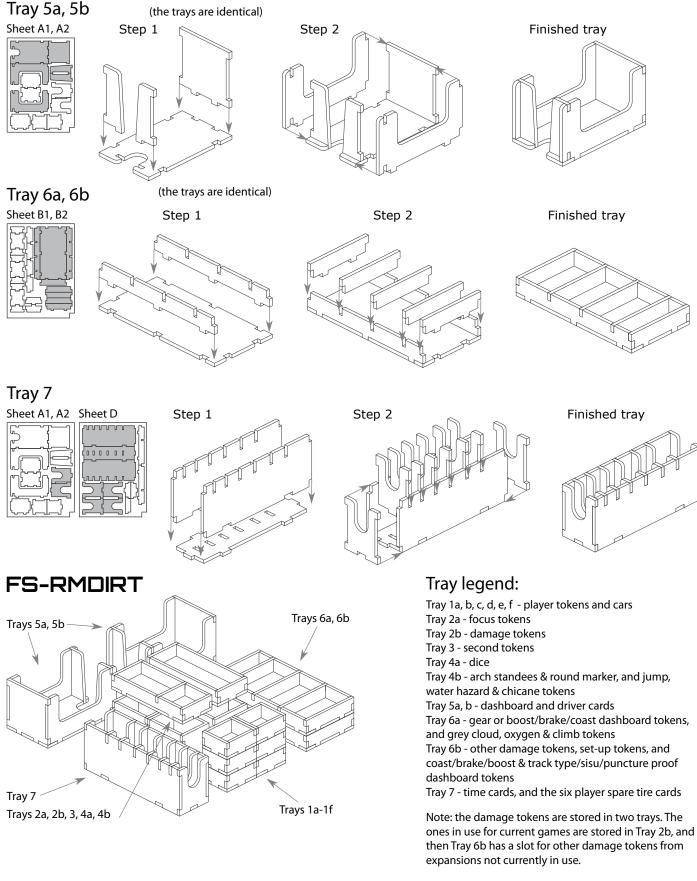

# Assembly Instructions

The package contains 6 sheets: two double and two single sheets.

After assembly the trays are put in up to three layers in the original game box.

Ordinary PVA glue is required when assembling each tray.

Please make sure you dry-assemble each tray correctly before gluing it together.

Important: FS-RMDIRT includes two separate card tuck boxes for storing the hexagon track tiles, which don't fit into the game box with the insert. Please check our website for details of how to assemble the tuck boxes.

### Tray 1a-1f Sheet B1, B2

Finished tray

Tray 2a, 2b

Finished tray

Tray 4a, 4b Sheet C

Step 1

Folded Space

Finished tray