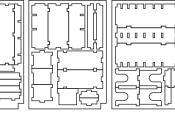

# FS-RMDIRT Insert compatible with Rallyman: DIRT<sup>®</sup>, including the Rx, R4, R5, Co-Pilot Pack, Climb, and 110% expansions

# Assembly Instructions

The package contains 6 sheets: two double and two single sheets.

After assembly the trays are put in up to three layers in the original game box.

Ordinary PVA glue is required when assembling each tray.

Please make sure you dry-assemble each tray correctly before gluing it together.

Important: FS-RMDIRT includes two separate card tuck boxes for storing the hexagon track tiles, which don't fit into the game box with the insert. Please check our website for details of how to assemble the tuck boxes.

#### Sheet A1, A2 Sheet B1, B2 Sheet C





Sheet D

### Tray 1a-1f Sheet B1, B2







Finished tray

Tray 2a, 2b









Finished tray











Tray 4a, 4b Sheet C





Step 1





Folded Space

Finished tray







### FS-RMDIRT Insert compatible with Rallyman: DIRT<sup>®</sup>, including the Rx, R4, R5, Co-Pilot Pack, Climb, and 110% expansions





Please check www.foldedspace.com for photos of this insert in use.