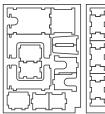

# FS-RMDIRT Insert compatible with Rallyman: DIRT<sup>®</sup>, including the Rx, R4, R5, Co-Pilot Pack, Climb, and 110% expansions

# Assembly Instructions

The package contains 6 sheets: two double and two single sheets.

After assembly the trays are put in up to three layers in the original game box.

Ordinary PVA glue is required when assembling each tray.

Please make sure you dry-assemble each tray correctly before gluing it together.

Important: FS-RMDIRT includes two separate card tuck boxes for storing the hexagon track tiles, which don't fit into the game box with the insert. Please check our website for details of how to assemble the tuck boxes.

#### Sheet A1, A2 Sheet B1, B2 Sheet C





Sheet D

### Tray 1a-1f Sheet B1, B2







Finished tray

Tray 2a, 2b









Finished tray











Tray 4a, 4b Sheet C





Step 1





Folded Space

Finished tray







### FS-RMDIRT Insert compatible with Rallyman: DIRT<sup>®</sup>, including the Rx, R4, R5, Co-Pilot Pack, Climb, and 110% expansions





Please check www.foldedspace.com for photos of this insert in use.