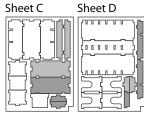

Rallyman: DIRT<sup>®</sup>, including the Rx, R4, R5, Co-Pilot Pack, Climb, and 110% expansions

# Assembly Instructions

The package contains 6 sheets: two double and two single sheets.

After assembly the trays are put in up to three layers in the original game box.

Ordinary PVA glue is required when assembling each tray.

Please make sure you dry-assemble each tray correctly before gluing it together.

Important: FS-RMDIRT includes two separate card tuck boxes for storing the hexagon track tiles, which don't fit into the game box with the insert. Please check our website for details of how to assemble the tuck boxes.

#### Sheet A1, A2 Sheet B1, B2 Sheet C





Sheet D

### Tray 1a-1f Sheet B1, B2







Finished tray

Tray 2a, 2b









Finished tray











Tray 4a, 4b Sheet C





Step 1





Folded Space

Finished tray







### FS-RMDIRT Insert compatible with Rallyman: DIRT<sup>®</sup>, including the Rx, R4, R5, Co-Pilot Pack, Climb, and 110% expansions





Please check www.foldedspace.com for photos of this insert in use.