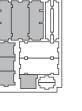

MDIRT Insert compatible with Rallyman: DIRT<sup>®</sup>, including the Rx, R4, R5, Co-Pilot Pack, Climb, and 110% expansions

# Assembly Instructions

The package contains 6 sheets: two double and two single sheets.

After assembly the trays are put in up to three layers in the original game box.

Ordinary PVA glue is required when assembling each tray.

Please make sure you dry-assemble each tray correctly before gluing it together.

Important: FS-RMDIRT includes two separate card tuck boxes for storing the hexagon track tiles, which don't fit into the game box with the insert. Please check our website for details of how to assemble the tuck boxes.

#### Sheet A1, A2 Sheet B1, B2 Sheet C





Sheet D

### Tray 1a-1f Sheet B1, B2







Finished tray

Tray 2a, 2b









Finished tray











Tray 4a, 4b Sheet C





Step 1





Folded Space

Finished tray







### FS-RMDIRT Insert compatible with Rallyman: DIRT<sup>®</sup>, including the Rx, R4, R5, Co-Pilot Pack, Climb, and 110% expansions





Please check www.foldedspace.com for photos of this insert in use.