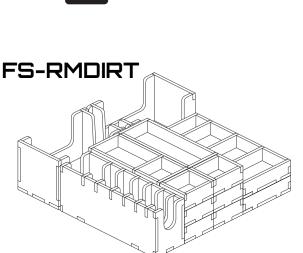

# FS-RMDIRT Insert compatible with Rallyman: DIRT<sup>®</sup>, including the Rx, R4, R5, Co-Pilot Pack, Climb, and 110% expansions

### FS-RMDIRT Insert compatible with Rallyman: DIRT<sup>®</sup>, including the Rx, R4, R5, Co-Pilot Pack, Climb, and 110% expansions

Please check www.foldedspace.com for photos of this insert in use.